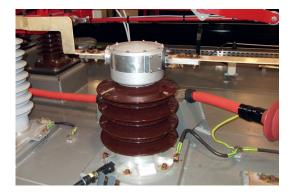

## **CATenergy** Energy & traction control and protection

Highly accurate unique all-in-one modular and scalable solution for energy measurement and traction control

CATenergy AC/DC sensors and control unit

# Highly-accurate system for energy billing and saving:

- qualified under the most severe conditions
- world wide quality reference
- 30 years life-time tested

CATenergy is a system to measure high current and high voltage at the trains for energy and traction control management, both for new-built and retrofit railway applications.

### Weight and space saving

CATenergy solution can save installation space and weight replacing two transformers or sensors and is more compact as does not require to multiply the insulation distance between the different equipment to prevent electrical arc.