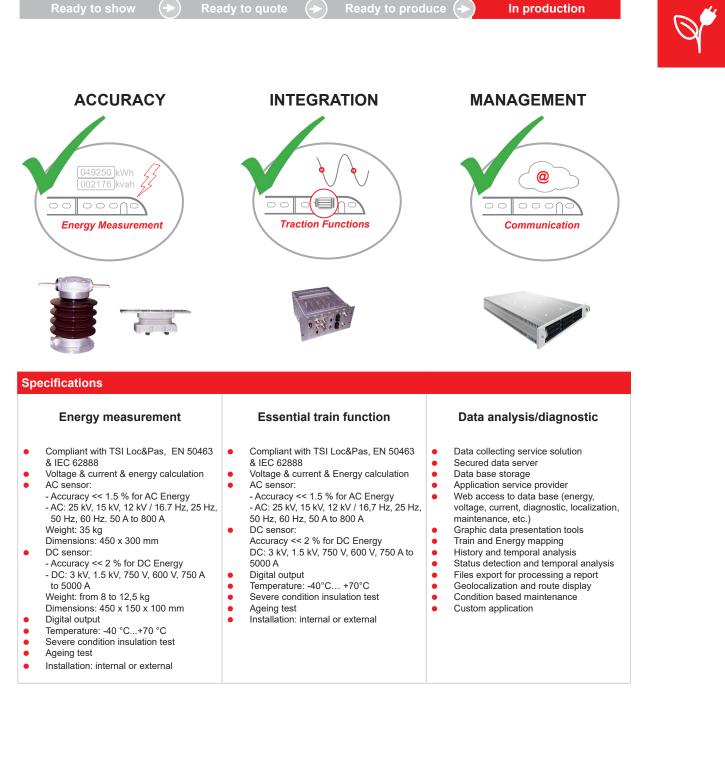

- Highly accurate energy calculation
- Complete set of outputs for traction control
- Energy and maintenance data collection
- Data communication, processing and monitoring

## Customer benefits:

- All-in-one cost effective solution
- Weight & space saving for easy integration
- Highly reliable
- Simplified roof architecture
- Easy integration on any retrofit and new-built trains
- Outstanding accuracy
- 🔁 Modular design