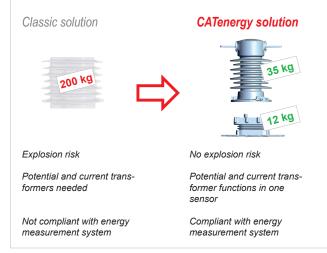

### Weight and space saving

CATenergy solution can save installation space and weight replacing two transformers or sensors and is more compact as does not require to multiply the insulation distance between the different equipment to prevent electrical arc.