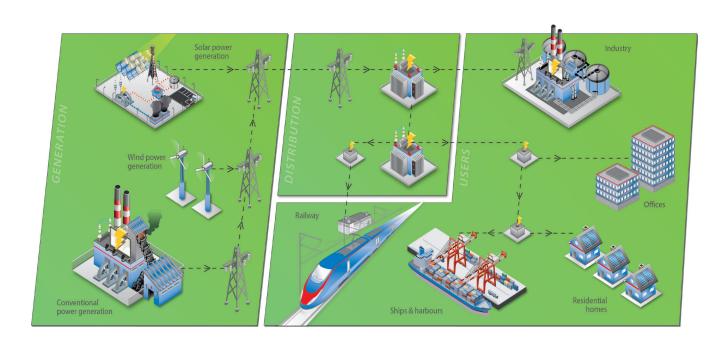

#### **Power Utility**

Economic growth in developing countries, search for environmental friendly power generation and fail safe operations are pushing the sector's ongoing upgrading, modernization and technical refinement.

This is the world in which Wabtec Netherlands has invested best efforts, parts and components that work unquestioningly, offer a long effective life and result in low lifecycle cost.