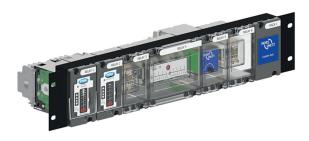

## **Modular Auxiliary Relay Systems**

The Delta-Flex system provides a flexible and cost effective method to mount and wire a wide range of performance auxiliary relays.

- 2U high 19-inch rack or flush mounting
- Wide range of auxiliary relay functions
- Specify components or complete sub-rack system
- M4 screw terminals suitable for ring lugs
- Integrated front panel covers
- · Custom panel labelling