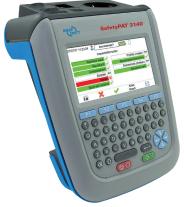

### Measuring instruments

Dedicated measuring instruments to guarantee check and guarantee fail-safe operations of electrical appliances and low-voltage electrical installations.

- Solar testers
- Installation testers
- Power Analysers
- Portable appliance testers