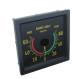

### RAI - Rudder Angle Indication system

The Nieaf-Smitt rudder angle indication system is characterized by a diversity of indicators, in size, scales, and protection grades. The 3-face panoramic indicator and outdoor indicators according Panama Canal regulations.

The system is completed by a signal calibration box and rudder angle transmitter, offering seamless adjustment to the ship, for up to 10 indicators.

- 3-face panoramic ceiling mount indicators
- Rudder angle indicators for indoor use, in different dimensions & scales
- Rudder angle indicators for outdoor use (IP66), in different dimensions & scales
- Waterproof stainless steel outdoor indicators housings, IP66
- Scale illumination dimmers
- Signal calibration box for seamless adjustment
- Rudder angle transmitter