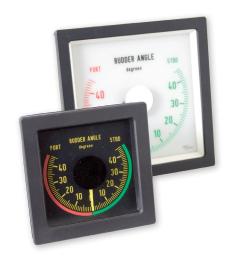

### RAI - Rudder Angle Indication system

The Nieaf-Smitt rudder angle indication system is characterized by a diversity of indicators, in size, scales, and protection grades. The 3-face panoramic indicator and outdoor indicators according Panama Canal regulations.

The system is completed by a signal calibration box and rudder angle transmitter, offering seamless adjustment to the ship, for up to 10 indicators.

- 3-face panoramic ceiling mount indicators
- Rudder angle indicators for indoor use, in different dimensions & scales
- Rudder angle indicators for outdoor use (IP66), in different dimensions & scales
- Waterproof stainless steel outdoor indicators housings, IP66
- Scale illumination dimmers
- Signal calibration box for seamless adjustment
- Rudder angle transmitter