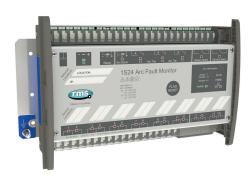

#### **Arc Fault Monitor**

The arc fault protection system provides an extensive range of high speed protection devices for the optical detection of insulation break-down in air insulated metal clad switchgear and bus bar systems.