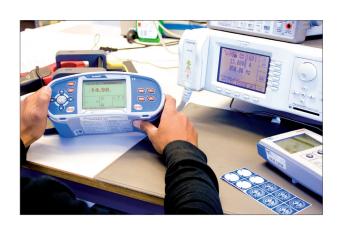

#### **Calibration & Repair Services**

Wabtec Netherlands has a professional calibration and repair center, meeting the ISO 9001 and 14001 standards. The department is run by experienced technicians and provide an rapid and accurate service.

Over the years Mors Smitt has gained much knowhow in this field, resulting in optimizing our support and services.

All electrical measurement equipment can be calibrated and repaired (e.g multimeters, current clamps, temperature meters, installation testers, power meters, safety testers, etc.).

We offer calibration services for all Mors Smitt portable test & measuring equipment as well as other brands.