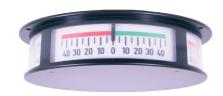

### RAI - Rudder Angle Indication system

The Nieaf-Smitt rudder angle indication system is characterized by a diversity of indicators, in size, scales, and protection grades. The 3-face panoramic indicator and outdoor indicators according Panama Canal regulations.

The system is completed by a signal calibration box and rudder angle transmitter, offering seamless adjustment to the ship, for up to 10 indicators.

- 3-face panoramic ceiling mount indicators
- Rudder angle indicators for indoor use, in different dimensions & scales
- Rudder angle indicators for outdoor use (IP66), in different dimensions & scales
- Waterproof stainless steel outdoor indicators housings, IP66
- Scale illumination dimmers
- Signal calibration box for seamless adjustment
- Rudder angle transmitter