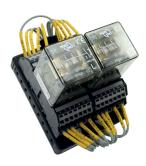

### Relays for protection & controls systems

Millions of relays used daily for power utility protection and control applications.

Mors Smitt is a total supplier supporting the power industry by combining electromechanical know-how and state-of-the-art electronics in ultra-reliable products.

### **Auxiliary, trip and supervision relays**

New generation of high performance auxiliary, trip and supervision relays with up to 12 contacts.

Designed for high voltage protection and control applications, Multi-contact high-speed trip relays ensure fast and reliable operation. Modular drawout case suitable for both flush panel & 19"rack mounting.

## **Modular Auxiliary Relay Systems**

The Delta-Flex system provides a flexible and cost effective method to mount and wire a wide range of performance auxiliary relays.

- 2U high 19-inch rack or flush mounting
- Wide range of auxiliary relay functions
- Specify components or complete sub-rack system
- M4 screw terminals suitable for ring lugs
- Integrated front panel covers
- · Custom panel labelling